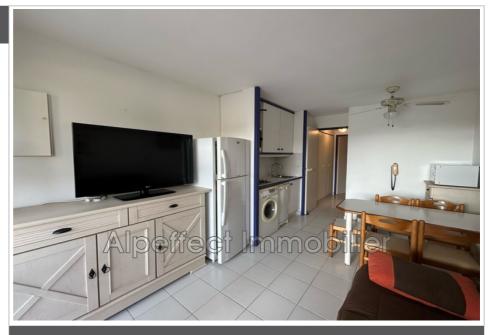

## 203 000 €

For sale apartment 2 rooms Surface : 27 m<sup>2</sup>

Year of construction : 1989 Exposition : Est View : Aperçu mer Hot w ater : Collective Standing : Prestige Building condition : good

## Features :

double glazing, Résidence sécurisée, calm, residential, pool, Parking visiteurs

- 1 bedroom
- 1 terrace
- 1 show er
- 1 WC
- 1 parking

Energy class (dpe) : E Emission of greenhouse gases (ges) : B

## Apartment 27 Agay

Rare - Belvédère district In the superb village of Cap Esterel, in Agay, beautiful 2 room apartment of 27 m<sup>2</sup>, furnished and equipped, on the ground floor. Covered and closed corner terrace on the adjoining side, offering a superb view of the Roches Rouges and Agay Bay. Free to manage. Beach at the exit of the domain, accessible on foot. Ideal pied-à-terre or rental investment in an exceptional area, between the sea and the Esterel, offering multiple activities such as swimming pools, golf, tennis, but also numerous shops. Assured crush. "Information on the risks to which this property is exposed is available on the website https://www.georiques.gouv.fr"This property is distributed based on the authorization of estate agencies using a common transaction software. Fees applicable are those of the estate agency who holds the seller agreement (more information on request).This property is distributed based on the authorization of estate agencies using a common transaction software. Fees applicable are those of the estate agency who holds the seller agreement (more information on request).This property is distributed based on the authorization of estate agencies using a common transaction software. Fees applicable are those of the estate agency who holds the seller agreement (more information on request).