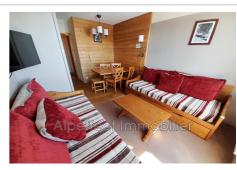

## Price on request

For sale apartment

2 rooms

Surface: 26 m<sup>2</sup>

Surface of the living: 12 m<sup>2</sup>

Exposition : Ouest
View : Montagne
Hot water : Collective
Inner condition : good
Building condition : good

## Apartment 55 La Plagne

For you who are passionate about winter sports and the great outdoors looking for a comfortable and functional base at an altitude of 2000 meters. Also ideal for you investors looking for attractive rental profitability. This two-room apartment is right for you! Located on the edge of the slope, you will benefit from a popular exposure and a privileged location just a few steps from the heart of the village, the snow front, activities and shops. With an optimized layout, it includes a living room with equipped kitchen area, a bedroom, a bathroom and a toilet. To enhance your comfort, you will have access to your parking space upon your arrival. Commercial lease expiry 09/30/2026.