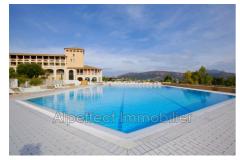

## Features :

double glazing, Résidence sécurisée, calm, residential, pool, Parking visiteurs

- 1 bedroom
- 1 terrace
- 1 bathroom
- 1 WC
- 1 parking

Energy class (dpe) : E Emission of greenhouse gases (ges) : B

## Apartment 27 Saint-Raphaël

Hameau district - 2 rooms Agay, in the superb village of Cap Esterel, nestled between the sea and the Esterel. To seize, very good opportunity for this 2-room apartment of 27.43 m<sup>2</sup> Carrez law + terrace of 7.95 m<sup>2</sup>, offering a panorama of the sea and the estate. Quiet location in the Hamlet and easy to access. Parking space in the covered car park. On site, swimming pools, golf, restaurants, shops, tennis as well as a multitude of other activities. Beach accessible on foot. "Information on the risks to which this property is exposed is available on the website https://www.georisques.gouv.fr"This property is distributed based on the authorization of estate agencies using a common transaction software. Fees applicable are those of the estate agency who holds the seller agreement (more information on request).This property is distributed based on the authorization of estate agencies using a common transaction software. Fees applicable are those of the estate agency who holds the seller agreement (more information on request).This property is distributed based on the authorization of estate agencies using a common transaction software. Fees applicable are those of the estate agency who holds the seller agreement (more information on request).