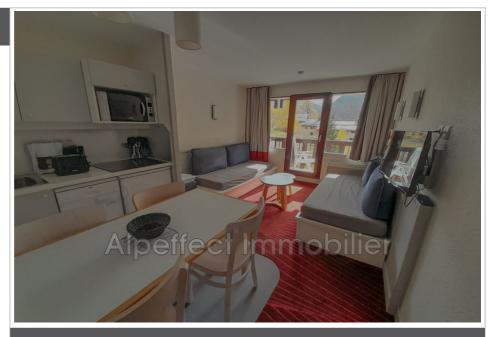

## Apartment 78 Val-d'Isère

Discover this two-room apartment ideally located upstairs, in a quiet environment, a few steps from the slopes. Discover this two-room apartment on the upper floor, ideally located in the heart of a quiet environment with a breathtaking view of the mountains. Just a few steps from the slopes, it is an ideal base for skiing and hiking enthusiasts. The bright living space opens onto a balcony that allows you to fully enjoy the Alpine panorama. The living room, equipped with comfortable sofas and a wall-mounted television, integrates perfectly with a fully equipped functional kitchen. The bedroom, cozy and soothing, guarantees you beautiful nights after a day outdoors.