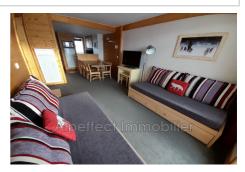

## Apartment 47 La Plagne

Belle Plagne. The Nereids. This charming three-room apartment is simply attractive. Upstairs, it offers you a clear view of the peaks and the ski area. Its south-west exposure guarantees optimal brightness, creating a warm and authentic atmosphere thanks to the use of wood. The layout highlights comfort and tranquility. The two bedrooms as well as the bathrooms are deliberately isolated from the living room, thus creating distinct spaces which promote tranquility. The two balconies offer you the opportunity to take full advantage of the outdoor space, allowing you to immerse yourself in the fresh mountain air while admiring the view. Ideally located at an altitude of 2000 meters, in a residence that combines the comfort of home, access to the slopes from the door and immediate proximity to everything the resort has to offer. A true invitation to savor Alpine life in all its splendor.