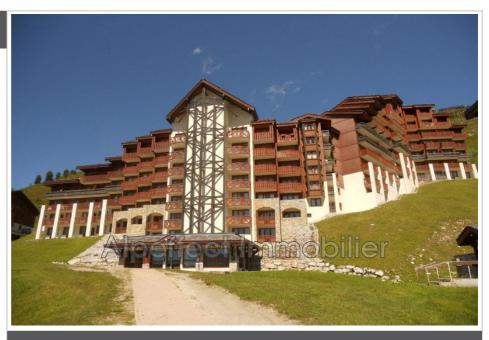

## Apartment 47 La Plagne

Belle Plagne. The Nereids. This charming three-room apartment is simply attractive. Upstairs, it offers you a clear view of the peaks and the ski area. Its south-west exposure guarantees optimal brightness, creating a warm and authentic atmosphere thanks to the use of wood. The layout highlights comfort and tranquility. The two bedrooms as well as the bathrooms are deliberately isolated from the living room, thus creating distinct spaces which promote tranquility. The two balconies offer you the opportunity to take full advantage of the outdoor space, allowing you to immerse yourself in the fresh mountain air while admiring the view. Ideally located at an altitude of 2000 meters, in a residence that combines the comfort of home, access to the slopes from the door and immediate proximity to everything the resort has to offer. A true invitation to savor Alpine life in all its splendor.