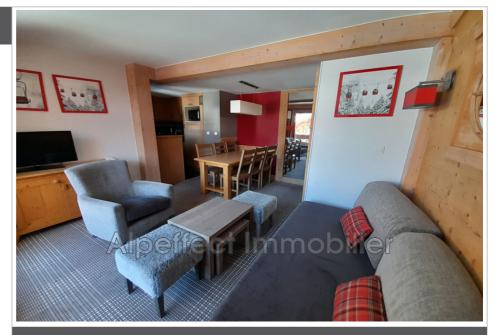

Apartment 67 Méribel les Allues

To seize, very beautiful apartment type T3 located in the prestigious residence Les Crêts Pierre & amp; Vacances. In the heart of Mottaret, this apartment of 46m<sup>2</sup>, on the 1st floor offers a splendid view of the mountain. You will enjoy a terrace of 9m<sup>2</sup>, facing West to appreciate the sunsets. Of a quality of residential standing, the apartment has a fitted kitchen, an individual heating system and benefits from collective hot water. The interior condition is excellent. It consists of 2 bedrooms, 1 bathroom, 1 shower room and 1 toilet. The offer also includes two terraces as well as a parking space. The building, 8 floors, offers an elevator and double glazing for all its apartments. Not to be missed! Mottaret is a hamlet in the Meribel Les Allues resort, located at an altitude of 1750 metres, in the Savoie department. It is nestled in the heart of the Three Valleys, the largest ski area in the world. With its wooden and stone chalets and residences that blend into the mountain landscape, Mottaret offers a typical Savoyard charm. It is a destination of choice for ski and hiking enthusiasts who can enjoy quick access to several slopes and trekking paths. The area is also home to restaurants, shops and other leisure facilities, ensuring a complete experience for visitors.