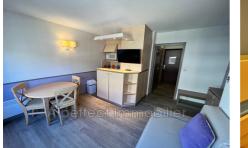

## 112 000 €

For sale apartment 1 room Surface : 23 m<sup>2</sup>

View : Citadine Standing : residential Building condition : good

Features : lift, double glazing, Résidence sécurisée, residential

Energy class (dpe) : D Emission of greenhouse gases (ges) : B

## Apartment Saint-Raphaël

Special investor!! St Raphaël center, 2 steps from the beaches and shops. 23 m<sup>2</sup> studio, upstairs, furnished, equipped, air-conditioned. Sold rented! Annual rent 4522€ + current expenses paid + council tax paid + long-term income tax exemption thanks to the tax advantage of furnished accommodation. Investment without management constraints and secured by contract. This property is distributed based on the authorization of estate agencies using a common transaction software. Fees applicable are those of the estate agency who holds the seller agreement (more information on request). This property is distributed based on the authorization of estate agencies using a common transaction software. Fees applicable are those of the estate agency who holds the seller agreement (more information on request). Fees and charges : Annual current expenses 2 100 €